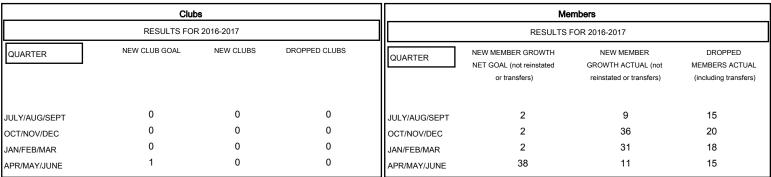

## District 110AZ

Results as of: 4/30/2017

GMT: Ton Soeters LOCATION NETHERLANDS GMT CA

| DROPPED CLUBS: 0  DROPPED MEMBERS |         | 41 CLUBS OF 73 ADDED 1 OR MORE NEW MEMBERS | GENDER DISTRIE  MALE  FEMALE    | 357 (17.50%) |   |
|-----------------------------------|---------|--------------------------------------------|---------------------------------|--------------|---|
| DECEASED                          | 14      | CLICK HERE FOR CUMULATIVE MEMBERSHIP DATA  | TOTAL FAMILY UNIT MEMBERS       |              | 0 |
| CLUB CANCELLED OTHER              | 0<br>54 |                                            | FAMILY MEMBERS PAYING HALF DUES |              | 0 |
| TOTAL                             | 68      |                                            |                                 |              |   |