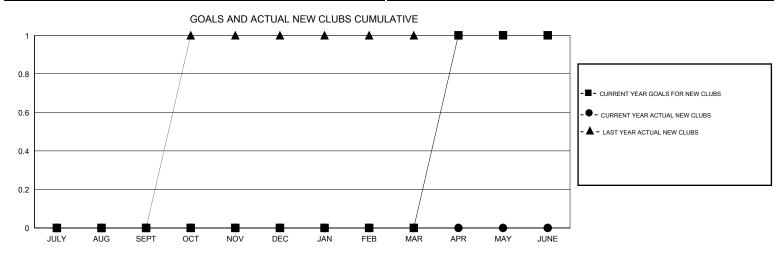

## District 110AZ

Results as of: 4/30/2017

GMT: Ton Soeters LOCATION NETHERLANDS GMT CA

| DROPPED CLUBS: 0  DROPPED MEMBERS |         | 41 CLUBS OF 73 ADDED 1 OR MORE NEW MEMBERS | GENDER DISTRIE  MALE  FEMALE    | 357 (17.50%) |   |
|-----------------------------------|---------|--------------------------------------------|---------------------------------|--------------|---|
| DECEASED                          | 14      | CLICK HERE FOR CUMULATIVE MEMBERSHIP DATA  | TOTAL FAMILY UNIT MEMBERS       |              | 0 |
| CLUB CANCELLED OTHER              | 0<br>54 |                                            | FAMILY MEMBERS PAYING HALF DUES |              | 0 |
| TOTAL                             | 68      |                                            |                                 |              |   |