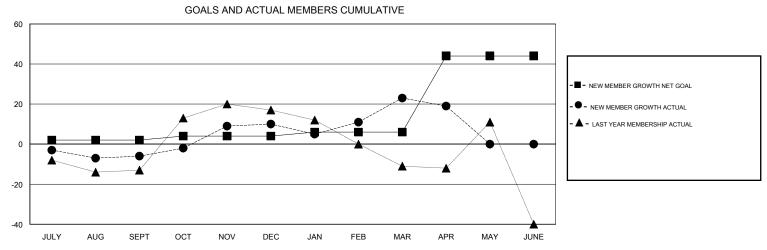

## District 110AZ

Results as of: 4/30/2017

GMT: Ton Soeters LOCATION NETHERLANDS GMT CA

| DROPPED CLUBS: 0  DROPPED MEMBERS |         | 41 CLUBS OF 73 ADDED 1 OR MORE NEW MEMBERS | GENDER DISTRIE  MALE  FEMALE    | 357 (17.50%) |   |
|-----------------------------------|---------|--------------------------------------------|---------------------------------|--------------|---|
| DECEASED                          | 14      | CLICK HERE FOR CUMULATIVE MEMBERSHIP DATA  | TOTAL FAMILY UNIT MEMBERS       |              | 0 |
| CLUB CANCELLED OTHER              | 0<br>54 |                                            | FAMILY MEMBERS PAYING HALF DUES |              | 0 |
| TOTAL                             | 68      |                                            |                                 |              |   |